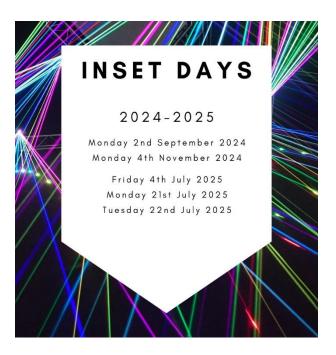

Week commencing Monday 26 May 2025 – Half term holiday

Monday 2 June – Back to school – First day of this half term

Saturday 28 June- FABS FEST 2025

Friday 4 July – INSET DAY – NO SCHOOL FOR CHILDREN

FRIDAY 19 JULY 2025 - LAST DAY OF TERM