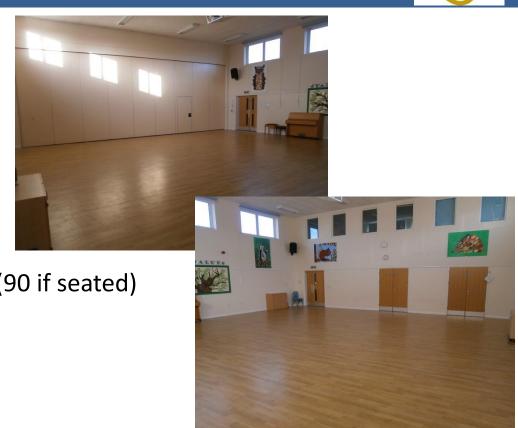

# Sapphire Hall

Dimensions approx. 13m x 13 m

Vinyl floor covering

Ceiling mounted projector onto screen

High ceiling

Maximum accommodation of 150 persons (90 if seated)

Tables and chairs available on request