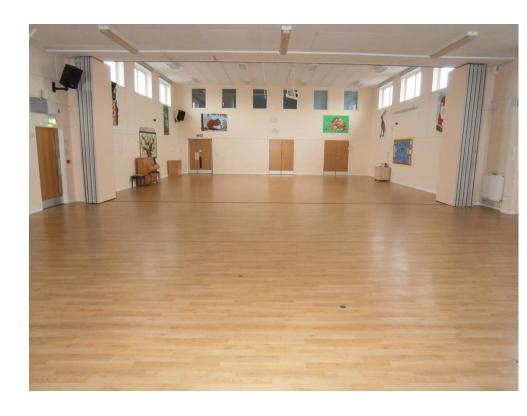

#### **Combined Halls**

Both halls can be opened out into a larger area of approx. 26m x 13 m

Maximum accommodation of 270 persons (180 if seated)

Tables and chairs available on request