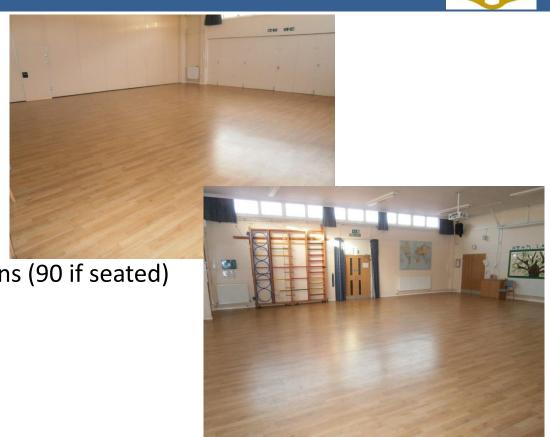

# **Ruby Hall**

Dimensions approx. 13m x 13 m

Vinyl floor covering

Ceiling mounted projector onto screen

Maximum accommodation of 120 persons (90 if seated)

Tables available upon request