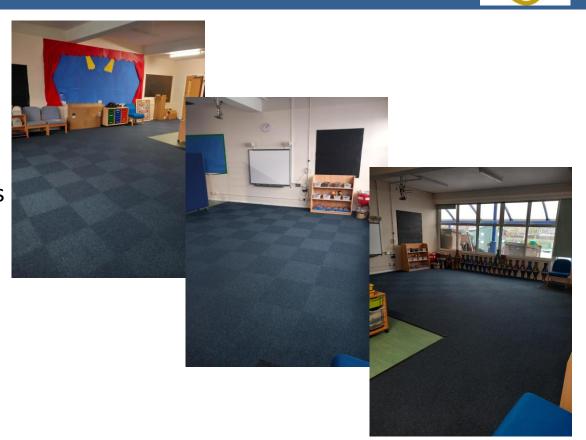

#### **Creative Classroom**

Dimensions approx. 7m x 7m

Ideal for smaller groups / study classes

Maximum persons accommodated dependent on layout of event

Tables and chairs available on request